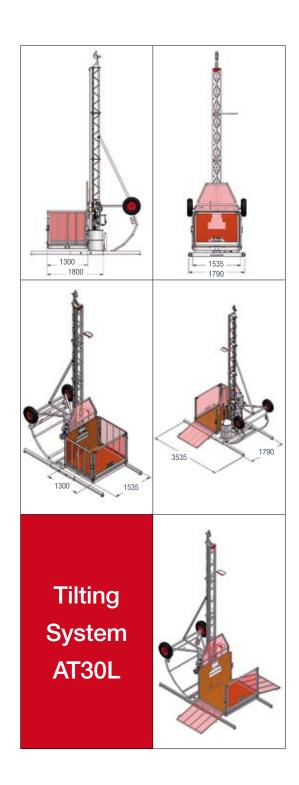

## **Specifications AT30L**

| Lifting capacity             | 300kg                      |
|------------------------------|----------------------------|
| Power requirement            | 240V (single phase) 50 Hz  |
| Standard Platform dimensions | 155 x 130 cm               |
| Small Platform dimensions    | 155 x 90 cm                |
| Hoisting speed               | 13 m/min                   |
| Max. mast height             | 40 m                       |
| Transport dimensions*        | 100 x 179 x 183 cm (lxwxh) |
| Weight basic machine*        | ca. 550 kg                 |
| Weight mast element          | ca. 45 kg                  |
| Motor capacity               | 1.5 kW                     |

The Height Advantage
De Jong Hoists
Rack and Pinion
Tilting System AT30L Hoist

Easy to install Easy to transport

Single Phase 300kg Hoist Large hoist platform

The AT30L is a compact and versatile hoist capable of lifting 300kg with a single phase motor and ideal for sites where power supply is limited. It is easy to transport with a removable tilting system; compact enough to install into a small area; and offers a large platform.

## **Large Hoist Platform**

The AT30L offers a 155cm x 130cm lifting platform, wide enough to transport all your gear with room to manouvre.

The steel platforms are fully enclosed, and are fitted

with electrically secured ramps bridging access to the building floor and easy loading at ground level. Options include lockable base fences around the hoist, programmable floor-stops and a small platform.

## Easy, Flexible and Dependable

The removable tilting transport system makes the De Jong AT30L the natural choice for all builders. The tilt system

allows the hoist to be packaged and transported in a simple 'hitch-and-tow' configuration. Installation is very fast and easy: simply unhitch, wheel into place, and tilt upright. With the tilt system removed the AT30L can be used in tight corners, such as stair-wells and cavities. Optional 1.5m mast