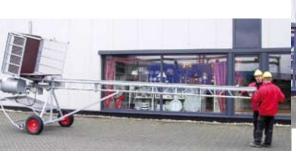

## Easy, Flexible and Dependable

The removable tilting transport system makes the De Jong AT30L the natural choice for all builders. The tilt system

allows the hoist to be packaged and transported in a simple 'hitch-and-tow' configuration. Installation is very fast and easy: simply unhitch, wheel into place, and tilt upright. With the tilt system removed the AT30L can be used in tight corners, such as stair-wells and cavities. Optional 1.5m mast