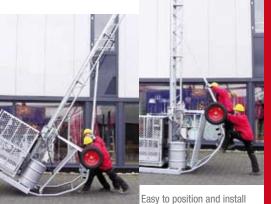

The Height Advantage
De Jong Hoists
Rack and Pinion
Tilting System AT30L Hoist

Easy to install Easy to transport

Single Phase 300kg Hoist Large hoist platform

The AT30L is a compact and versatile hoist capable of lifting 300kg with a single phase motor and ideal for sites where power supply is limited. It is easy to transport with a removable tilting system; compact enough to install into a small area; and offers a large platform.

## Easy, Flexible and Dependable

The removable tilting transport system makes the De Jong AT30L the natural choice for all builders. The tilt system

allows the hoist to be packaged and transported in a simple 'hitch-and-tow' configuration. Installation is very fast and easy: simply unhitch, wheel into place, and tilt upright. With the tilt system removed the AT30L can be used in tight corners, such as stair-wells and cavities. Optional 1.5m mast