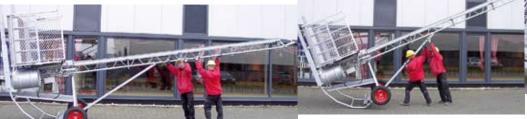

## Easy, Flexible and Dependable

The removable tilting transport system makes the De Jong AT30L the natural choice for all builders. The tilt system

allows the hoist to be packaged and transported in a simple 'hitch-and-tow' configuration. Installation is very fast and easy: simply unhitch, wheel into place, and tilt upright. With the tilt system removed the AT30L can be used in tight corners, such as stair-wells and cavities. Optional 1.5m mast