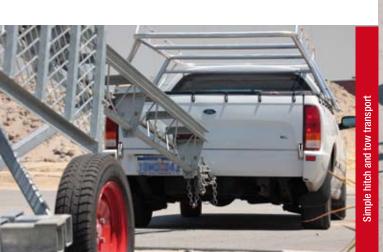

## Easy, Flexible and Dependable

The removable tilting transport system makes the De Jong AT30L the natural choice for all builders. The tilt system

allows the hoist to be packaged and transported in a simple 'hitch-and-tow' configuration. Installation is very fast and easy: simply unhitch, wheel into place, and tilt upright. With the tilt system removed the AT30L can be used in tight corners, such as stair-wells and cavities. Optional 1.5m mast