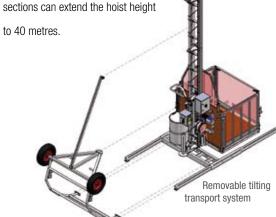

## Easy, Flexible and Dependable

The removable tilting transport system makes the De Jong AT30L the natural choice for all builders. The tilt system

allows the hoist to be packaged and transported in a simple 'hitch-and-tow' configuration. Installation is very fast and easy: simply unhitch, wheel into place, and tilt upright. With the tilt system removed the AT30L can be used in tight corners, such as stair-wells and cavities. Optional 1.5m mast