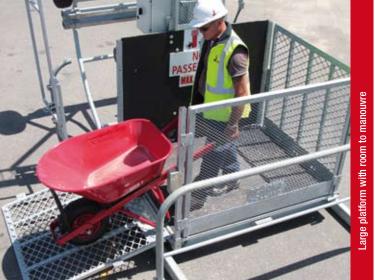

## **Large Hoist Platform**

The AT30L offers a 155cm x 130cm lifting platform, wide enough to transport all your gear with room to manouvre.

The steel platforms are fully enclosed, and are fitted

with electrically secured ramps bridging access to the building floor and easy loading at ground level. Options include lockable base fences around the hoist, programmable floor-stops and a small platform.